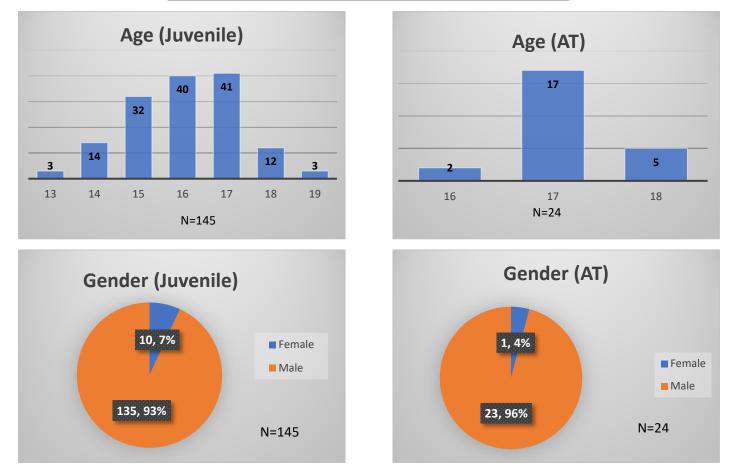

Data sources: cFive Supervisor – Probation Population and RMIS – JTDC Population

<sup>\*</sup>Age, Gender and Race for Criminal Court population (N=1) is not represented in this report.

Daily Data Dashboard – February 21, 2024 Demographics for JTDC Population Wednesday Morning Midnight Count