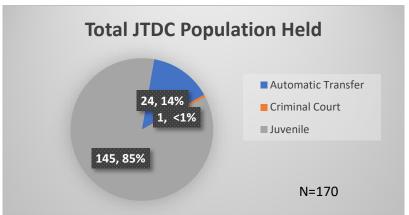

## Daily Data Dashboard – February 21, 2024 Demographics for JTDC Population Wednesday Morning Midnight Count

Total # of probation Involved youth<sup>1</sup>: 1,358

<sup>&</sup>lt;sup>1</sup> Probation Active: Any youth who is pending sentencing with an active social history, has been formally placed on probation or supervision with Cook County Juvenile Probation on the date of the report.

Data sources: cFive Supervisor – Probation Population and RMIS – JTDC Population

<sup>\*</sup>Age, Gender and Race for Criminal Court population (N=1) is not represented in this report.

Daily Data Dashboard – February 21, 2024 Demographics for JTDC Population Wednesday Morning Midnight Count