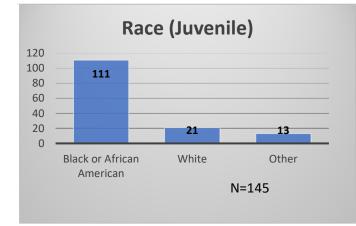

Data sources: cFive Supervisor – Probation Population and RMIS – JTDC Population

<sup>\*</sup>Age, Gender and Race for Criminal Court population (N=1) is not represented in this report.

Daily Data Dashboard – February 21, 2024 Demographics for JTDC Population Wednesday Morning Midnight Count