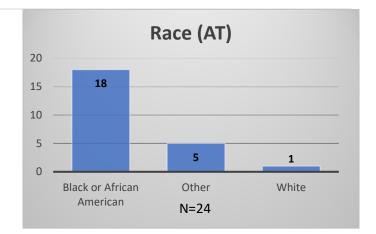

Data sources: cFive Supervisor – Probation Population and RMIS – JTDC Population

<sup>\*</sup>Age, Gender and Race for Criminal Court population (N=1) is not represented in this report.

Daily Data Dashboard – February 21, 2024 Demographics for JTDC Population Wednesday Morning Midnight Count